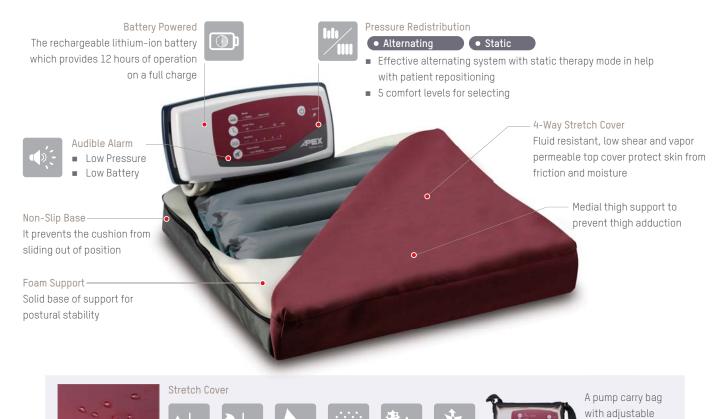

## Specifications

| Pump    | Dimension                 | 9.8" x 4.7" x 2.2" / 25 x 12.2 x 5.7 cm                        |
|---------|---------------------------|----------------------------------------------------------------|
|         | Weight                    | 2.2 lb / 1.0 Kg                                                |
|         | Case Material             | Flame retardant ABS                                            |
|         | Supply Voltage            | 12V DC, 1150 mA                                                |
|         | Operating Cycle           | 10/15/20 min. selectable                                       |
|         | Li-ion Battery Pack       | 3.78V Li-ion Battery x 2                                       |
|         | Battery Operation Time    | Approx. 12 hours                                               |
|         | Battery Recharge Time     | Approx. 4.5 hours                                              |
| Cushion | Dimension                 | 16" x 16" x 4" /41 x 42 x 10.2cm                               |
|         | Weight                    | 2.4 lb / 1.1 Kg                                                |
|         | Material                  | Cover: 4-Way Stretch; Cell: Nylon/PU & PU Foam; Base: Nylon/PU |
|         | Maximum Patient Weight    | 260 lb / 120 kg                                                |
|         | Flame Retardant Standards | EN597-1 & EN597-2                                              |
|         |                           |                                                                |

## Apex Medical Corp.

No. 9, Min Sheng St., Tu-Cheng, New Taipei City, 23679, Taiwan T +886 2 2268 3100 F +886 2 2268 6525 marketing@apexmedicalcorp.com strap can fit all sizes of wheelchair