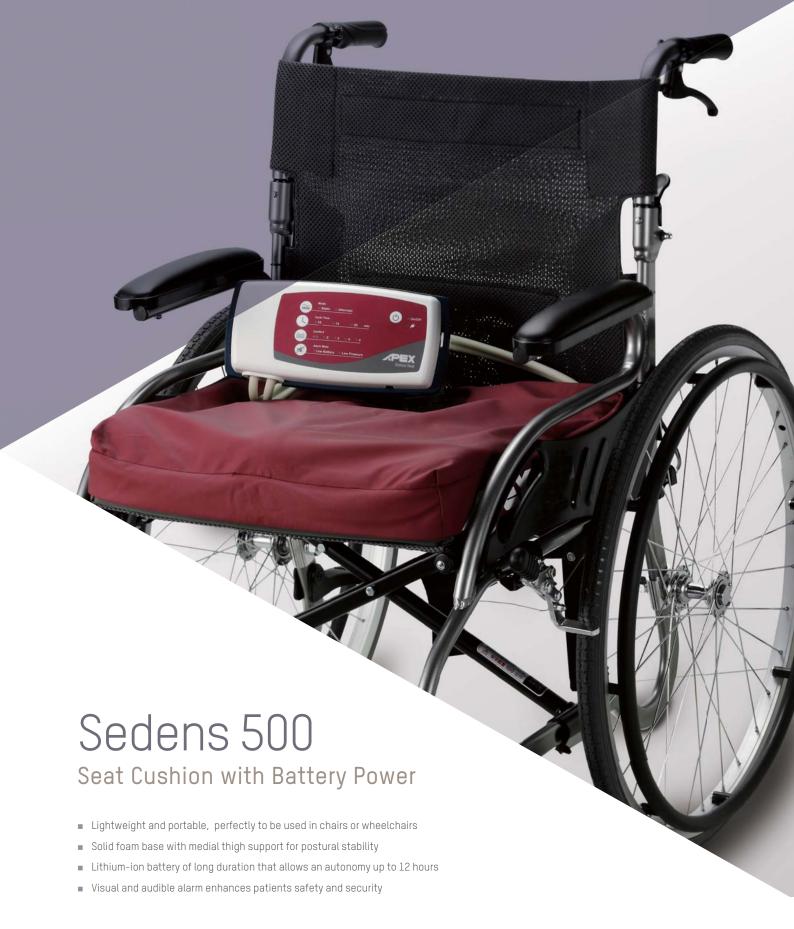

## Sedens 500

## Seat Cushion with Battery Power



## Specifications

| Pump    | Dimension                 | 9.8" x 4.7" x 2.2" / 25 x 12.2 x 5.7 cm                        |
|---------|---------------------------|----------------------------------------------------------------|
|         | Weight                    | 2.2 lb / 1.0 Kg                                                |
|         | Case Material             | Flame retardant ABS                                            |
|         | Supply Voltage            | 12V DC, 1150 mA                                                |
|         | Operating Cycle           | 10/15/20 min. selectable                                       |
|         | Li-ion Battery Pack       | 3.78V Li-ion Battery x 2