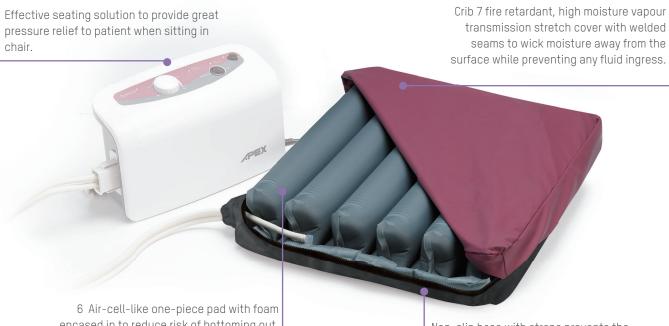

## Sedens 410 Pressure Relieving Seat Cushion

Pressure Relief for a 24 Hour Care Package

The Sedens 410 is a light weight and portable seat cushion designed specifically to be used in chairs along with APEX dynamic mattress system pumps. It's able to extend pressure relief therapy to sit position that provides patient 24 hour pressure area care, allowing caregivers to make versatile care plan for patient to prevent pressure injuries and increase patient's mobility.

### Providing 24 Hour Pressure Area Care for Patient

- Alternating cushion works with APEX dynamic mattress system pumps.
- Hybrid design with alternating therapy to relieve pressure from patient's buttock whilst reducing the risk of bottoming-out.

encased in to reduce risk of bottoming out.

Non-slip base with straps prevents the cushion from sliding out of position, giving peace of mind to the user.