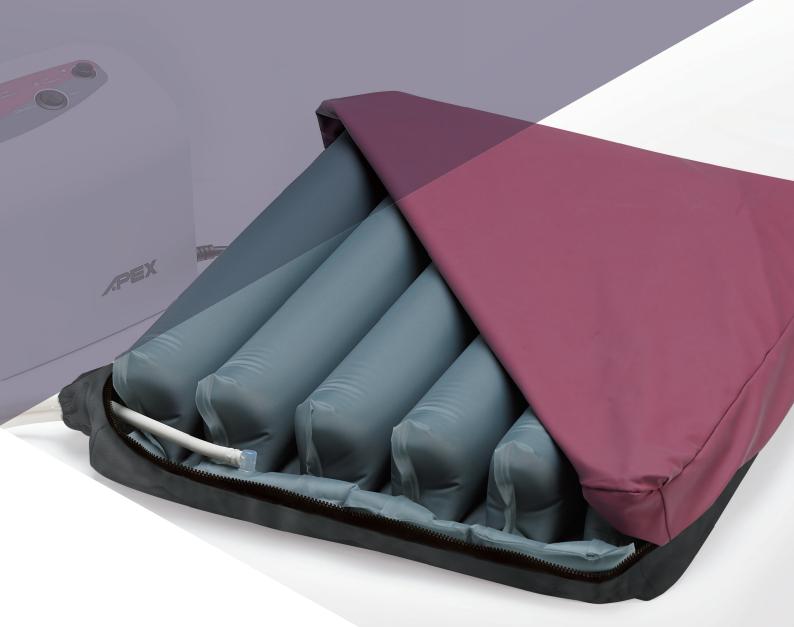

## Sedens 410 Pressure Relieving Seat Cushion

Pressure Relief for a 24 Hour Care Package

The Sedens 410 is a light weight and portable seat cushion designed specifically to be used in chairs along with APEX dynamic mattress system pumps. It's able to extend pressure relief therapy to sit position that provides patient 24 hour pressure area care, allowing caregivers to make versatile care plan for patient to prevent pressure injuries and increase patient's mobility.

### Providing 24 Hour Pressure Area Care for Patient

- Alternating cushion works with APEX dynamic mattress system pumps.
- Hybrid design with alternating therapy to relieve pressure from patient's buttock whilst reducing the risk of bottoming-out.

encased in to reduce risk of bottoming out.

Non-slip base with straps prevents the cushion from sliding out of position, giving peace of mind to the user.