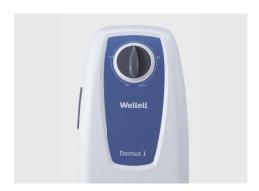

#### Intuitive Pressure Adjustment

Analog weight indicator reference for intuitive pressure adjustment.

# Improving pressure injury management with accessible and easy-to-use pressure relief pad

| Specifications | Domus 1                |                                          |                   |            |          |  |
|----------------|------------------------|------------------------------------------|-------------------|------------|----------|--|
| Pump           | Dimension              | 25 x 12.5 x 8.5 cm (9.8 x 4.9 x 3.3 in ) |                   |            |          |  |
|                | Weight                 | 1.4 kg ( 3.1 lb )                        |                   |            |          |  |
|                | Case Material          | Fire Retardant ABS                       |                   |            |          |  |
|                | Supply voltage         | 100-240V / 50-60Hz                       |                   |            |          |  |
|                | Therapy mode           | Alternate                                |                   |            |          |  |
|                | Noise Level            | <40dB                                    |                   |            |          |  |
| Mattress       | Dimension              | Cells                                    | Length            | Width      | Height   |  |
|                |                        | One-Piece                                | 196cm             | 90cm       | 6.3cm    |  |
|                |                        | Bubble Pad                               | (77.2 in)         | (35.4 in ) | (2.5 in) |  |
|                | Туре                   | Overlay                                  | Overlay           |            |          |  |
|                | Weight                 | 2.3kg ( 5.1 lb)                          | 2.3kg ( 5.1 lb)   |            |          |  |
|                | Top cover material     | N/A                                      | N/A               |            |          |  |
|                | Cell material          | Medical Grade                            | Medical Grade PVC |            |          |  |
|                | Maximum patient weight | 100kg( 220 lb )                          |                   |            |          |  |