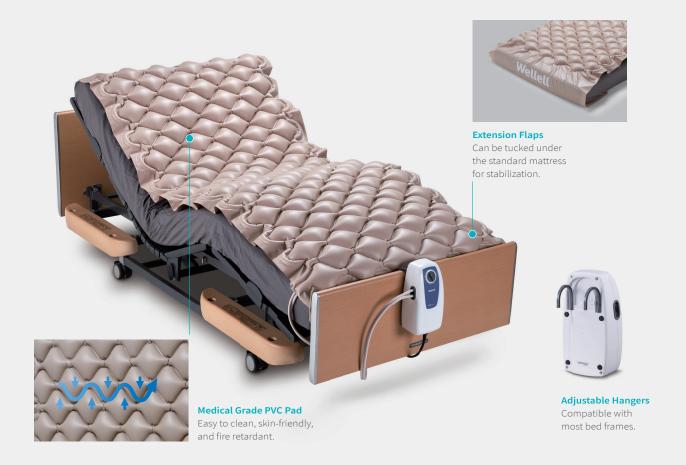

## 2.5" Pressure Relief Bubble Pad System

### Alternating pressure redistribution solution

Domus 1 is ideal for prevention and treatment of patients at risk of pressure injuries. This light weight and compact alternating pressure pad is composed of 2.5"-height bubble cells, and it is used as an alternative for heavier products such as gel overlay mattresses.

The system is great for short term usage and easy to install. With a pressure adjustable pump and extension flaps on top and bottom sides of the bubble pad to prevent the pad from sliding, Domus 1 is designed to be a great transition mattress for homecare.

# Improving pressure injury management with accessible and easy-to-use pressure relief pad

| Specifications | Domus 1                |                                          |                   |            |          |  |
|----------------|------------------------|------------------------------------------|-------------------|------------|----------|--|
| Pump           | Dimension              | 25 x 12.5 x 8.5 cm (9.8 x 4.9 x 3.3 in ) |                   |            |          |  |
|                | Weight                 | 1.4 kg ( 3.1 lb )                        |                   |            |          |  |
|                | Case Material          | Fire Retardant ABS                       |                   |            |          |  |
|                | Supply voltage         | 100-240V / 50-60Hz                       |                   |            |          |  |
|                | Therapy mode           | Alternate                                |                   |            |          |  |
|                | Noise Level            | <40dB                                    |                   |            |          |  |
| Mattress       | Dimension              | Cells                                    | Length            | Width      | Height   |  |
|                |                        | One-Piece                                | 196cm             | 90cm       | 6.3cm    |  |
|                |                        | Bubble Pad                               | (77.2 in)         | (35.4 in ) | (2.5 in) |  |
|                | Туре                   | Overlay                                  | Overlay           |            |          |  |
|                | Weight                 | 2.3kg ( 5.1 lb)                          | 2.3kg ( 5.1 lb)   |            |          |  |
|                | Top cover material     | N/A                                      | N/A               |            |          |  |
|                | Cell material          | Medical Grade                            | Medical Grade PVC |            |          |  |
|                | Maximum patient weight | 100kg( 220 lb )                          |                   |            |          |  |