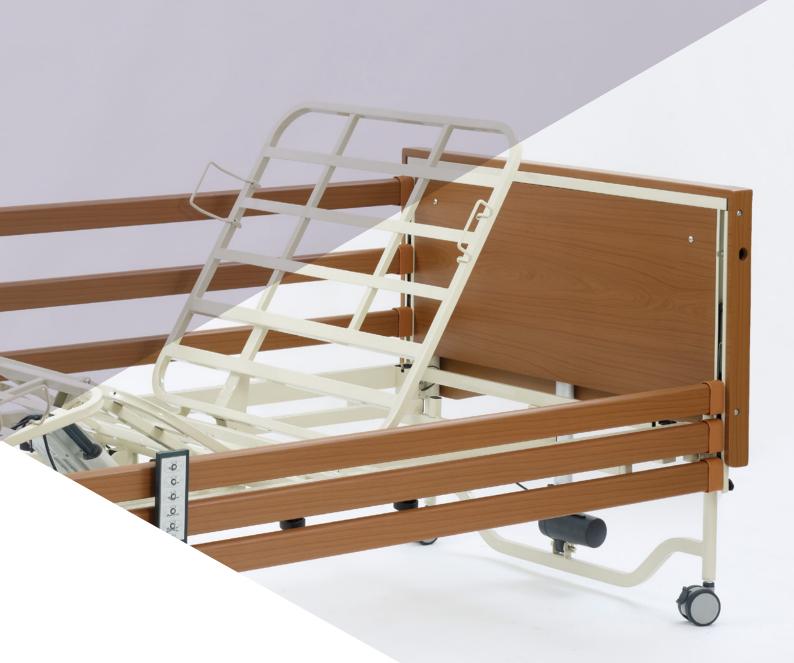

## Icon Active Delivering ease of care and comfort.

Designed using quality materials, this electronically controlled community bed offers safety, support and comfort.

This stylish bed benefits from the additional design features of an adjustable backrest, leg-lift and overall bed height adjustable from 24cm to 64cm offering comfort, flexibility and ease of transfer.

Ideal for non-acute settings where patient comfort and mobility is paramount, this community bed is designed to support and assist not just the patient but the caregiver where needed.

## Key Features

- Easy assembly and installation
- Electric Wooden bed with adjustable head and foot sections
- Height adjustable from 24cm to 64cm
- Auto profiling feature
- Trendelenburg/Reverse Trendelenburg feature
- Electric height adjustment
- Electric knee break
- Easy clean and maintenance
- 3 year warranty on metalwork and actuators