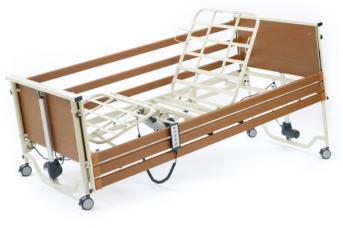

## Icon Active Delivering ease of care and comfort.

Designed using quality materials, this electronically controlled community bed offers safety, support and comfort.

This stylish bed benefits from the additional design features of an adjustable backrest, leg-lift and overall bed height adjustable from 24cm to 64cm offering comfort, flexibility and ease of transfer.

Ideal for non-acute settings where patient comfort and mobility is paramount, this community bed is designed to support and assist not just the patient but the caregiver where needed.

## Key Features

- Easy assembly and installation
- Electric Wooden bed with adjustable head and foot sections
- Height adjustable from 24cm to 64cm
- Auto profiling feature
- Trendelenburg/Reverse Trendelenburg feature
- Electric height adjustment
- Electric knee break
- Easy clean and maintenance
- 3 year warranty on metalwork and actuators